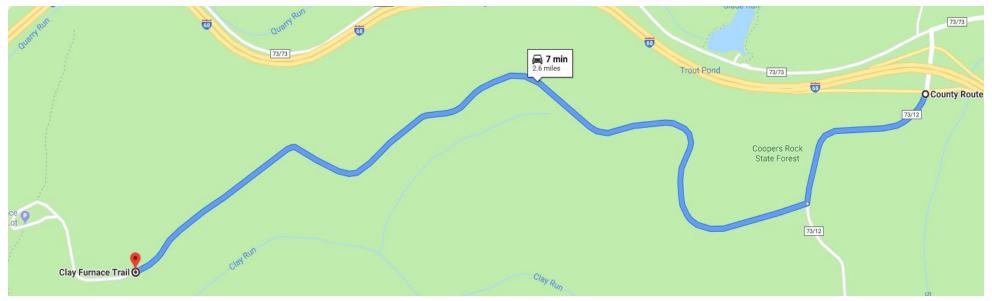

## **Directions to Roof Rock Climbing Site**

## Turn by Turn:

- 1. Take Exit 15 Cooper's Rock Road
- 2. Proceed to Cooper's Rock State Forest
  - a. Take a right off exit if coming from Morgantown, WV / Take a left off exit if coming from Cumberland, MD
- 3. Travel ½ mile before taking the first right down Henry Clay Furnace Road
  - a. You will pass the day use parking lot on your right before proceeding to Henry Clay Furnace Road
- 4. Proceed 2 miles down Henry Clay Furnace Road
- 5. There you'll see our friendly climbing staff awaiting your arrival. Parking is limited, so our staff will help direct where vehicles can park.